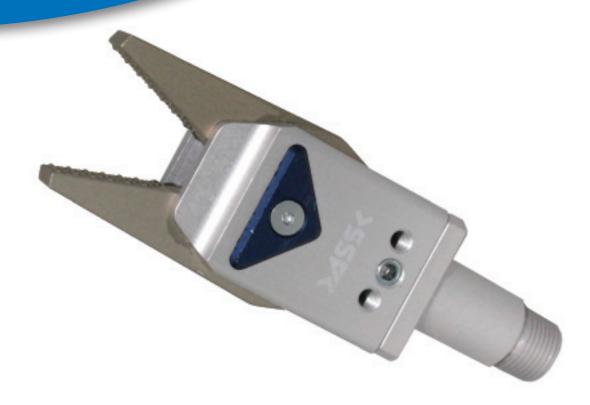

## GRZ 14 R / Gripper

This new gripper fills the gap between the GRZ 10 and GRZ 20 size grippers.

This new GRZ 14 is based upon the GRZ 20-20 design. It features a high closing force in a compact design. The gripper body is made from anodized aluminum. The gripper jaws are hard coated.

There are three mounting options. Clamping the 14 mm stem, using the M12 x 1 thread or two threaded holes in the housing. The gripper jaws are easily exchangeable.

Visit our homepage: www.ass-automation.com