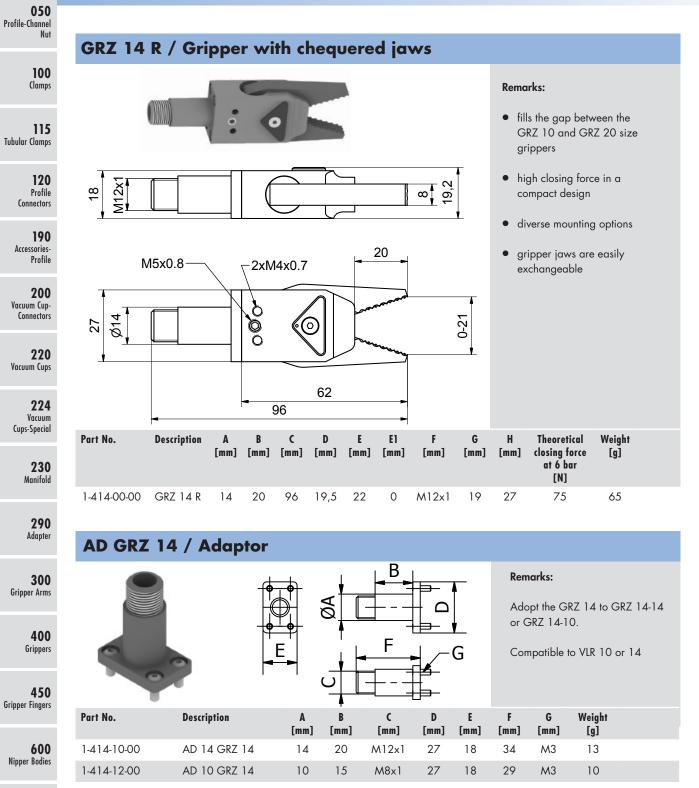

## GRZ 14 R / Gripper

This new gripper fills the gap between the GRZ 10 and GRZ 20 size grippers.

This new GRZ 14 is based upon the GRZ 20-20 design. It features a high closing force in a compact design. The gripper body is made from anodized aluminum. The gripper jaws are hard coated.

There are three mounting options. Clamping the 14 mm stem, using the M12 x 1 thread or two threaded holes in the housing. The gripper jaws are easily exchangeable.

Visit our homepage: www.ass-automation.com